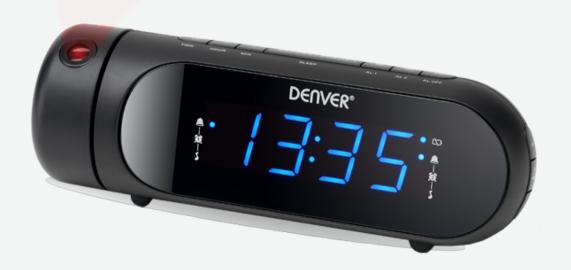

## **Denver CPR-700**

- PLL FM clockradio with projection clock
- Preset stations memory
- 180° projection clock with focus adjustment

13:35

- 0,9" LED display with dimmer function
- Dual alarm function
- Wake up by radio or beeper
- Snooze & sleep function
- USB port for charging smart phone