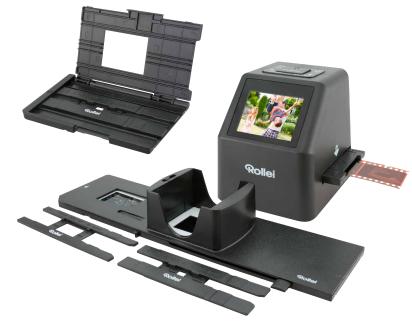

## **Special Edition – incl. Extensive Accessories**

- ▶ 1 Slide Magazine for mounted slides
- ▶ 1 Retainer for colour negative
- ▶ 1 insert for Super8 films
- ▶ 1 insert for 110 film
- Cleaning brush, USB cable, AV cable + AC/DC adapter