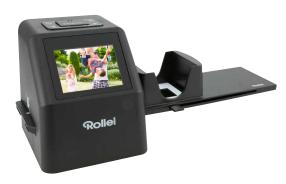

## Slide Film Scanner DF-S 310 SE

www.rollei.com

## 2.4" Colour-TFT-LCD

- ▶ 128 MB internal Memory
- ▶ Just a few seconds per scan
- > 20 slides in about 1 minute scan
- ▶ Slot for SD/SDHC cards
- ▶ USB 2.0 Port